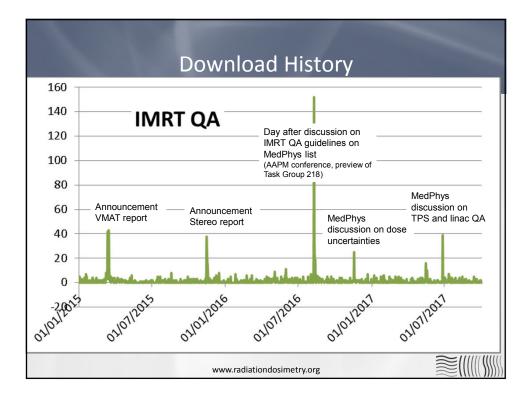

| ue session          | s* betwee                                                     | n 1/10/16 and 1/10/17                                                                           |
|---------------------|---------------------------------------------------------------|-------------------------------------------------------------------------------------------------|
|                     | Sessions                                                      |                                                                                                 |
| 11.242              |                                                               |                                                                                                 |
| 1: 100.00% (11,242) | <b>11,242</b><br>% of Total: 100.00%<br>(11,242)              | 450 from Charlottetown!                                                                         |
| 4,068               | 36.19%                                                        | (after Amsterdam, before Utrecht)                                                               |
| 1,648               | 14.64%                                                        |                                                                                                 |
| 661                 | 5.88%                                                         |                                                                                                 |
| 600                 | 5.34%                                                         |                                                                                                 |
| 403                 | 3.58%                                                         | 24.3%                                                                                           |
| 349                 | 3.10%                                                         | 36.2%                                                                                           |
| 224                 | 1.99%                                                         |                                                                                                 |
| 195                 | 1.73%                                                         |                                                                                                 |
| 190                 | 1.69%                                                         | 14.0%                                                                                           |
| 172                 | 1.53%                                                         |                                                                                                 |
|                     | 1,640<br>661<br>600<br>403<br>349<br>224<br>195<br>190<br>172 | 1648 14.64%   661 5.88%   600 5.34%   403 3.58%   349 3.10%   224 1.99%   195 1.73%   190 1.69% |