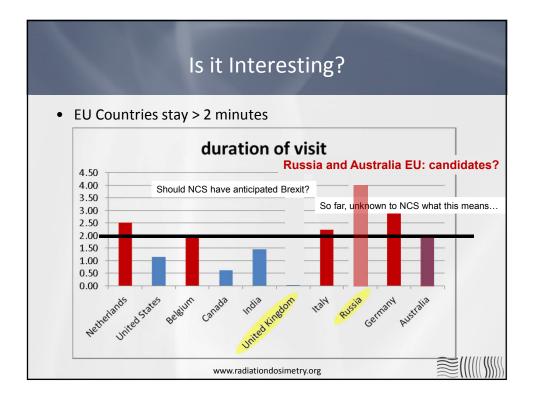

|
| 195                 | 1.73%                                                         |                                                                                                 |
| 190                 | 1.69%                                                         | 14.0%                                                                                           |
| 172                 | 1.53%                                                         |                                                                                                 |
|                     | 1,640<br>661<br>600<br>403<br>349<br>224<br>195<br>190<br>172 | 1648 14.64%   661 5.88%   600 5.34%   403 3.58%   349 3.10%   224 1.99%   195 1.73%   190 1.69% |