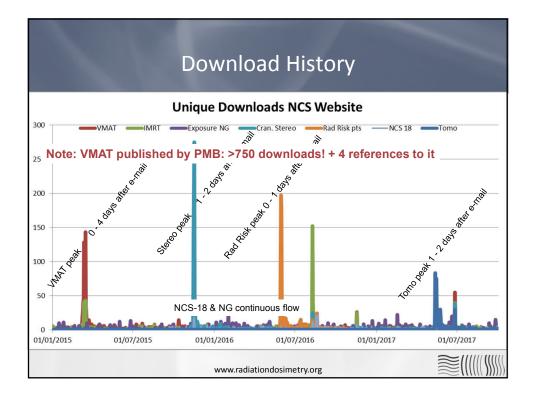

| ue session          | s* betwee                                                     | n 1/10/16 and 1/10/17                                                                           |
|---------------------|---------------------------------------------------------------|-------------------------------------------------------------------------------------------------|
|                     | Sessions                                                      |                                                                                                 |
| 11.242              |                                                               |                                                                                                 |
| 1: 100.00% (11,242) | <b>11,242</b><br>% of Total: 100.00%<br>(11,242)              | 450 from Charlottetown!                                                                         |
| 4,068               | 36.19%                                                        | (after Amsterdam, before Utrecht)                                                               |
| 1,648               | 14.64%                                                        |                                                                                                 |
| 661                 | 5.88%                                                         |                                                                                                 |
| 600                 | 5.34%                                                         |                                                                                                 |
| 403                 | 3.58%                                                         | 24.3%                                                                                           |
| 349                 | 3.10%                                                         | 36.2%                                                                                           |
| 224                 | 1.99%                                                         |                                                                                                 |
| 195                 | 1.73%                                                         |                                                                                                 |
| 190                 | 1.69%                                                         | 14.0%                                                                                           |
| 172                 | 1.53%                                                         |                                                                                                 |
|                     | 1,640<br>661<br>600<br>403<br>349<br>224<br>195<br>190<br>172 | 1648 14.64%   661 5.88%   600 5.34%   403 3.58%   349 3.10%   224 1.99%   195 1.73%   190 1.69% |