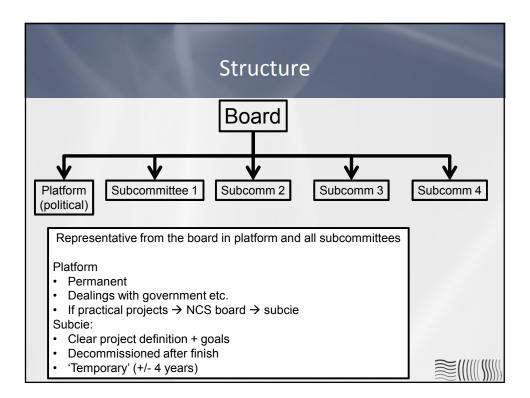

| Board                        |                  |             |  |  |
|------------------------------|------------------|-------------|--|--|
| NAME                         |                  | AFFILIATION |  |  |
| Jeroen van de Kamer          | Chairman         | NVRO        |  |  |
| Tom Grimbergen               | Vice-Chairman    | NVS         |  |  |
| Jacco de Pooter              | Secretary        | VSL/NMi     |  |  |
| Joep Hermans                 | Treasurer        | NVKFM       |  |  |
| Alex Rijnders                |                  | SBPH/BVZF   |  |  |
| Nanko de Graaf               |                  | NVvR        |  |  |
| Frits Wittkämper             |                  | NVKF        |  |  |
| Marloes de Fluiter – Zeeman  |                  | NVMBR       |  |  |
| Joha